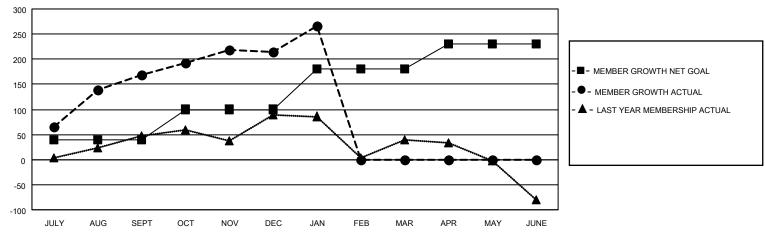

## GOALS AND ACTUAL MEMBERS CUMULATIVE

| DROPPED CLUBS: 0 |    | 49 CLUBS OF 90 ADDED 1 OR<br>MORE NEW MEMBERS | GENDER DISTRIBUTION                 |                |  |
|------------------|----|-----------------------------------------------|-------------------------------------|----------------|--|
|                  |    | MONE NEW MEMBERS                              | MALE                                | 2,060 (76.67%) |  |
|                  |    |                                               | FEMALE                              | 627 (23.33%)   |  |
| DROPPED MEMBERS  |    |                                               | NON BINARY                          | 0 (0.00%)      |  |
|                  |    |                                               | PREFER NOT TO ANSWER                | 0 (0.00%)      |  |
| DECEASED         | 15 |                                               |                                     |                |  |
| CLUB CANCELLED   | 0  | CLICK HERE FOR CUMULATIVE                     | TOTAL FAMILY UNIT MEMBERS 873       |                |  |
| OTHER            | 78 | MEMBERSHIP DATA                               |                                     |                |  |
| TOTAL            | 93 |                                               | FAMILY MEMBERS PAYING HALF DUES 477 |                |  |
|                  |    |                                               |                                     |                |  |