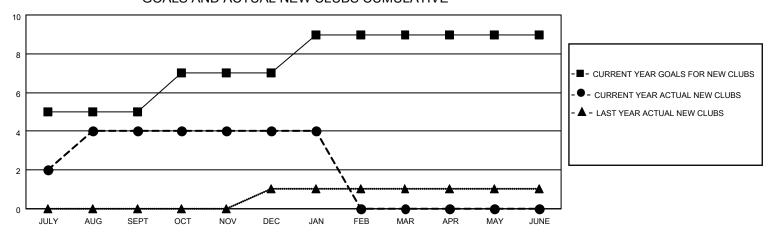

## MONTHLY MEMBERSHIP PROGRESS REPORT

**LOCATION REP OF SRI LANKA** 

District 306 B1

| Clubs RESULTS FOR 2021-2022 |   |   |   | Members RESULTS FOR 2021-2022 |    |     |    |
|-----------------------------|---|---|---|-------------------------------|----|-----|----|
|                             |   |   |   |                               |    |     |    |
| JULY/AUG/SEPT               | 5 | 4 | 0 | JULY/AUG/SEPT                 | 40 | 198 | 26 |
| OCT/NOV/DEC                 | 2 | 0 | 0 | OCT/NOV/DEC                   | 60 | 120 | 60 |
| JAN/FEB/MAR                 | 2 | 0 | 0 | JAN/FEB/MAR                   | 80 | 66  | 7  |
| APR/MAY/JUNE                | 0 | 0 | 0 | APR/MAY/JUNE                  | 50 | 0   | 0  |

## GOALS AND ACTUAL NEW CLUBS CUMULATIVE



## GOALS AND ACTUAL MEMBERS CUMULATIVE



| DROPPED CLUBS: 0 |    | 49 CLUBS OF 90 ADDED 1 OR<br>MORE NEW MEMBERS | GENDER DISTRIBUTION                 |                |  |
|------------------|----|-----------------------------------------------|-------------------------------------|----------------|--|
|                  |    | MONE NEW MEMBERS                              | MALE                                | 2,060 (76.67%) |  |
|                  |    |                                               | FEMALE                              | 627 (23.33%)   |  |
| DROPPED MEMBERS  |    |                                               | NON BINARY                          | 0 (0.00%)      |  |
|                  |    |                                               | PREFER NOT TO ANSWER